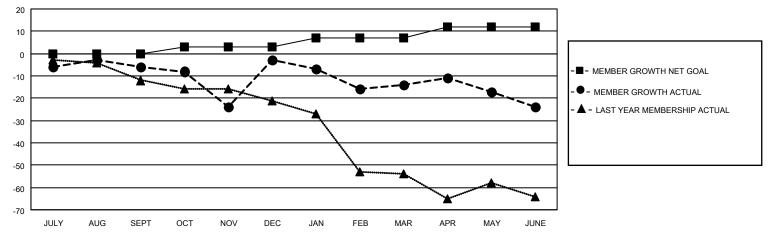

#### GOALS AND ACTUAL MEMBERS CUMULATIVE

| DROPPED CLUBS: 0 |     | 19 CLUBS OF 36 ADDED 1 OR<br>MORE NEW MEMBERS | GENDER DISTRIBUTION                |           |  |
|------------------|-----|-----------------------------------------------|------------------------------------|-----------|--|
|                  |     | WORL NEW MEMBERS                              | MALE 450 (66.67%)                  |           |  |
|                  |     |                                               | FEMALE 225 (33.33%)                |           |  |
| DROPPED MEMBERS  |     |                                               | NON BINARY                         | 0 (0.00%) |  |
|                  | 4.4 |                                               | PREFER NOT TO ANSWER               | 0 (0.00%) |  |
| DECEASED         | 11  |                                               |                                    |           |  |
| CLUB CANCELLED   | 0   | CLICK HERE FOR CUMULATIVE                     | TOTAL FAMILY UNIT MEMBERS          | 89        |  |
| OTHER            | 105 | MEMBERSHIP DATA                               |                                    |           |  |
| TOTAL 116        |     |                                               | FAMILY MEMBERS PAYING HALF DUES 45 |           |  |
|                  |     |                                               |                                    |           |  |

### District 12 L

| Clubs RESULTS FOR 2021-2022 |   |   |   | Members  RESULTS FOR 2021-2022 |   |    |    |
|-----------------------------|---|---|---|--------------------------------|---|----|----|
|                             |   |   |   |                                |   |    |    |
| JULY/AUG/SEPT               | 0 | 0 | 0 | JULY/AUG/SEPT                  | 0 | 20 | 25 |
| OCT/NOV/DEC                 | 1 | 1 | 0 | OCT/NOV/DEC                    | 3 | 35 | 31 |
| JAN/FEB/MAR                 | 0 | 0 | 0 | JAN/FEB/MAR                    | 4 | 15 | 23 |
| APR/MAY/JUNE                | 1 | 0 | 0 | APR/MAY/JUNE                   | 5 | 27 | 37 |