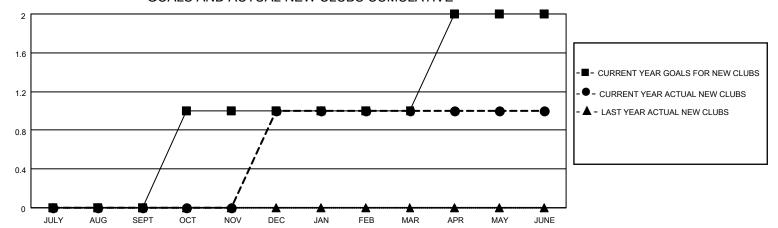

#### GOALS AND ACTUAL NEW CLUBS CUMULATIVE

### District 12 L

| Clubs RESULTS FOR 2021-2022 |   |   |   | Members  RESULTS FOR 2021-2022 |   |    |    |
|-----------------------------|---|---|---|--------------------------------|---|----|----|
|                             |   |   |   |                                |   |    |    |
| JULY/AUG/SEPT               | 0 | 0 | 0 | JULY/AUG/SEPT                  | 0 | 20 | 25 |
| OCT/NOV/DEC                 | 1 | 1 | 0 | OCT/NOV/DEC                    | 3 | 35 | 31 |
| JAN/FEB/MAR                 | 0 | 0 | 0 | JAN/FEB/MAR                    | 4 | 15 | 23 |
| APR/MAY/JUNE                | 1 | 0 | 0 | APR/MAY/JUNE                   | 5 | 27 | 37 |